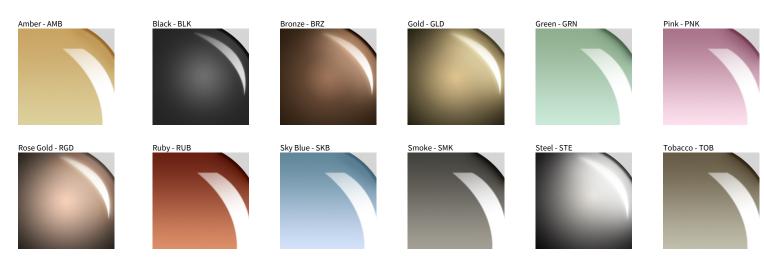

## **OSCURA - MONOPOINT SUSPENSION**

COLOR FINISH CHAR

| PROJECT  |  |
|----------|--|
| ТҮРЕ     |  |
| NOTES    |  |
| QUANTITY |  |
| DATE     |  |

Transparent - TRA

Digital: Not all screens are calibrated the same, and therefore, colors will appear differently between screens. Physical: When texture is involved, there will be variations in color, character and tone within a product series and between product families.